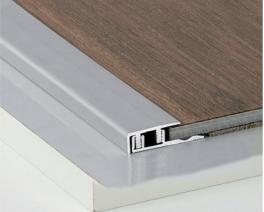

## DESCRIPTION

Drilled aluminium profile For edging and finishing a floor covering Invisible fixing: fix the base and clip the top on the base 14 holes, first and last one at 83 mm Holes are drilled, countersunk and deburred Supplied with screws and plugs

### USE

For overlapping a floor covering or a parquet or concrete floor. Indoor use