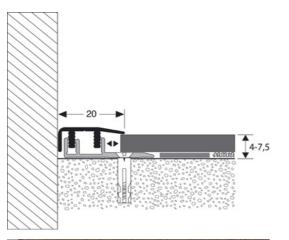

## DESCRIPTION

Drilled aluminium profile For edging and finishing a floor covering Invisible fixing: fix the base and clip the top on the base 14 holes, first and last one at 83 mm Holes are drilled, countersunk and deburred Supplied with screws and plugs

#### FITTING MODE

Position the profile base, leaving an expansion gap. Locate the holes and drill into the concrete. Place the ROMUS plugs 94154, screw the base with ROMUS screws 94137. Clip the cover on the base to ensure a good connection.