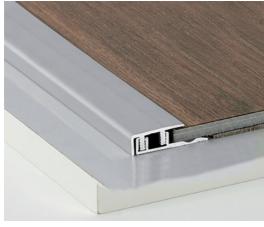

## **DESCRIPTION**

Drilled aluminium profile
For edging and finishing a floor covering
Invisible fixing: fix the base and clip the top on the base
14 holes, first and last one at 83 mm
Holes are drilled, countersunk and deburred
Supplied with screws and plugs

#### **USE**

For overlapping a floor covering or a parquet or concrete floor. Indoor use