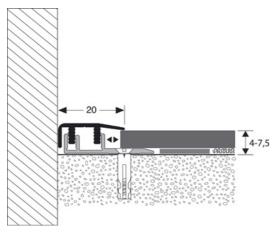

## **FITTING MODE**

Position the profile base, leaving an expansion gap. Locate the holes and drill into the concrete. Place the ROMUS plugs 94154, screw the base with ROMUS screws 94137. Clip the cover on the base to ensure a good connection.