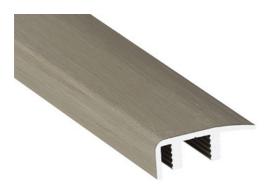

## **DESCRIPTION**

Drilled aluminium profile
For edging and finishing a floor covering
Invisible fixing: fix the base and clip the top on the base
14 holes, first and last one at 83 mm
Holes are drilled, countersunk and deburred
Supplied with screws and plugs

## REFERENCE

Ref: 3373