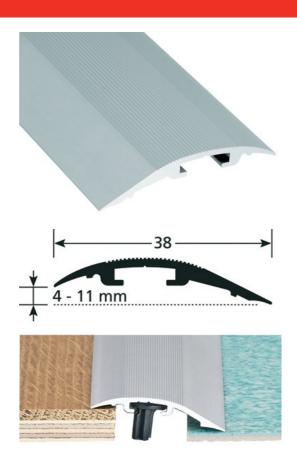

## **DESCRIPTION**

Aluminium profile with invisible fixing to make a transition between 2 floor coverings of different levels Profile with invisible fixing by winged plugs. plan 5 plugs 94156 per meter

## **FITTING MODE**

Profile with invisible fixing by winged plugs.