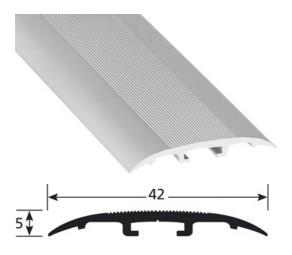

- **► COVERSTRIPS EXPANSION PROFILES**
- ► INVISIFIX® PROFILES
- ► INVISIFIX® 42 MM REF. 1077

### **DESCRIPTION**

Aluminium profile with invisible fixing to make a transition between 2 floor coverings of different levels Profile with invisible fixing by winged plugs. plan 5 plugs 94156 per meter

### **REFERENCE**

Ref: 1077