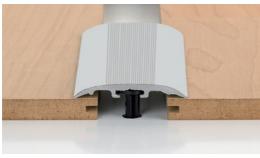

### **DESCRIPTION**

Aluminium profile with invisible fixing to make a transition between 2 floor coverings of different levels Profile with invisible fixing by winged plugs. plan 5 plugs 94156 per meter

## **FITTING MODE**

Profile with invisible fixing by winged plugs.

The information contained in this document is provided for information purposes. Romus cannot be held liable for this information. The user or specifier will check the compatibility of the product technical data with the actual situation. Romus reserves the right to modify all or part of this document without prior notice.