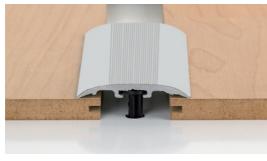

### **DESCRIPTION**

Aluminium profile with invisible fixing to make a transition between 2 floor coverings of different levels Profile with invisible fixing by winged plugs. plan 5 plugs 94156 per meter

## **FITTING MODE**

Profile with invisible fixing by winged plugs.

The information contained in this document is provided for information purposes. Romus cannot be held liable for this information. The user or specifier will check the compatibility of the product technical data with the actual situation. Romus reserves the right to modify all or part of this document without prior notice.