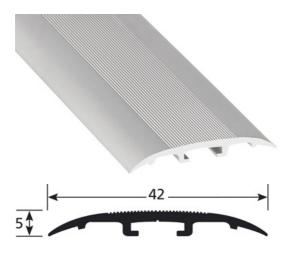

- ► SEUILS DE PORTE COUVRE-JOINTS
- ► SEUILS INVISIFIX®
- ► INVISIFIX® 42 MM REF. 301077

### **DESCRIPTION**

Aluminium profile with invisible fixing to make a transition between 2 floor coverings of different levels Profile with invisible fixing by winged plugs. plan 5 plugs 94156 per meter

### **REFERENCE**

Ref: 301077