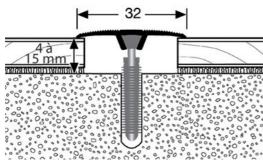

#### **DESCRIPTION**

Aluminium profile with invisible fixing to make a transition between 2 floor coverings of the same level Profile with invisible fixing by winged plugs. plan 5 plugs 94156 per meter

### **FITTING MODE**

Profile with invisible fixing by winged plugs.