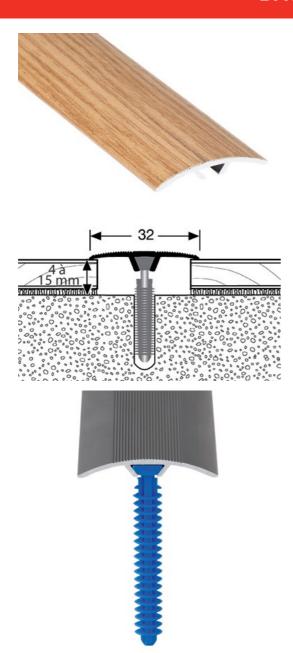

# **DESCRIPTION**

Aluminium profile with invisible fixing to make a transition between 2 floor coverings of the same level Profile with invisible fixing by winged plugs. plan 5 plugs 94156 per meter

# **FITTING MODE**

Profile with invisible fixing by winged plugs.