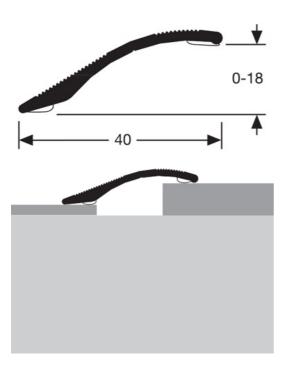

## **DESCRIPTION**

Self-adhesive aluminium profile

to make a transition between 2 floor coverings of different levels to be glued on a clean surface (no dust, no grease)

### USE

For overlapping a floor covering or a parquet or concrete floor. Indoor use

### **FITTING MODE**

Quick to install. Cut the profile to the desired length. Make sure that the support is clear and clean from any grease and dust. Remove the silicone-coated paper. Position the profile and press down to secure.