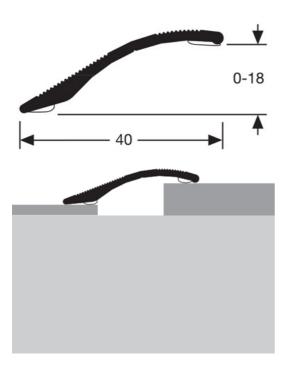

## **DESCRIPTION**

Self-adhesive aluminium profile to make a transition between 2 floor coverings of different levels

to be glued on a clean surface (no dust, no grease)

### USE

For overlapping a floor covering or a parquet or concrete floor. Indoor use