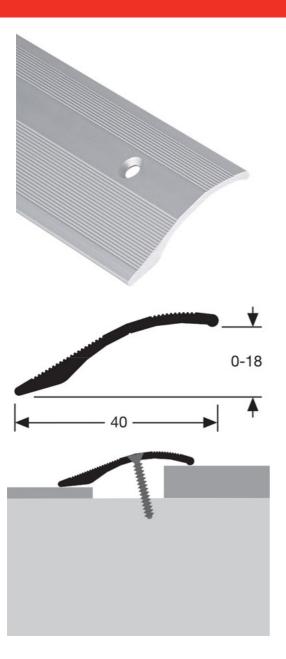

## **DESCRIPTION**

Aluminium profile

to make a transition between 2 floor coverings of different levels Supplied with screws and plugs

5 holes, first one at 65 mm.

#### USE

For overlapping a floor covering or a parquet or concrete floor. Indoor use

## **FITTING MODE**

Cut the profile to the desired length. Locate the holes and drill into the concrete. Place the ROMUS plugs 194143. Position the profile and fasten with the screws of the same colour supplied with the profile.