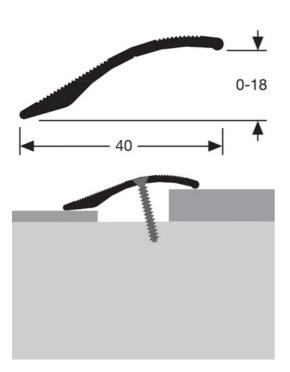

# **DESCRIPTION**

Drilled aluminium profile

to make a transition between 2 floor coverings of different levels 5 holes, first one at 65 mm.

Supplied with screws and plugs

# **FITTING MODE**

Cut the profile to the desired length. Locate the holes and drill into the concrete. Place the ROMUS plugs 194143. Position the profile and fasten with the screws of the same colour supplied with the profile.