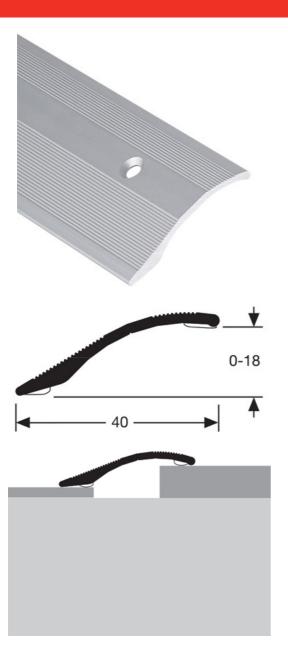

## **DESCRIPTION**

Self-adhesive aluminium profile to make a transition between 2 floor coverings of different levels to be glued on a clean surface (no dust, no grease)

#### USE

For overlapping a floor covering or a parquet or concrete floor. Indoor use