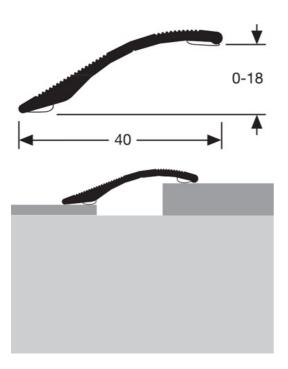

### **DESCRIPTION**

Self-adhesive aluminium profile

to make a transition between 2 floor coverings of different levels to be glued on a clean surface (no dust, no grease)

### USE

For overlapping a floor covering or a parquet or concrete floor. Indoor use