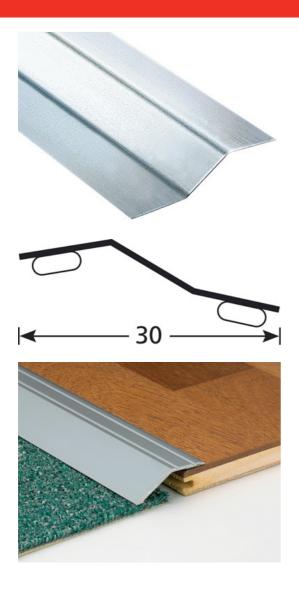

## **DESCRIPTION**

Self-adhesive stainless steel profile to make a transition between 2 floor coverings of different levels to be glued on a clean surface (no dust, no grease)

#### **USE**

For overlapping a floor covering or a parquet or concrete floor. Indoor use

## **REFERENCE**

Ref: 2610