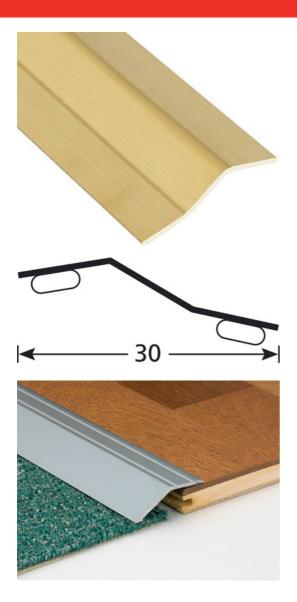

## **DESCRIPTION**

Brass pressed on steel profile

to make a transition between 2 floor coverings of different levels to be glued on a clean surface (no dust, no grease)

#### **MATERIAL**

Cost effective metal. Metallic base coated with a polished 30 micron brass sheet. High quality.

REACH compliant