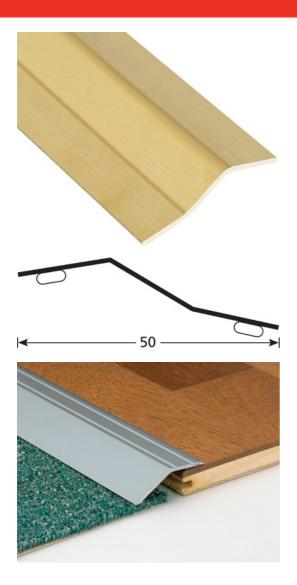

## **DESCRIPTION**

Brass pressed on steel profile to make a transition between 2 floor coverings of different levels to be glued on a clean surface (no dust, no grease)

## **MATERIAL**

Cost effective metal. Metallic base coated with a polished 30 micron brass sheet. High quality.
REACH compliant