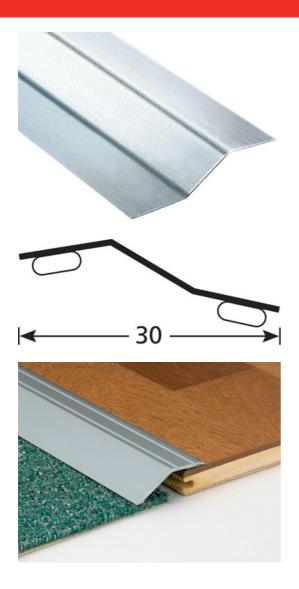

## **DESCRIPTION**

Self-adhesive stainless steel profile to make a transition between 2 floor coverings of different levels to be glued on a clean surface (no dust, no grease)

#### **USE**

For overlapping a floor covering or a parquet or concrete floor. Indoor use