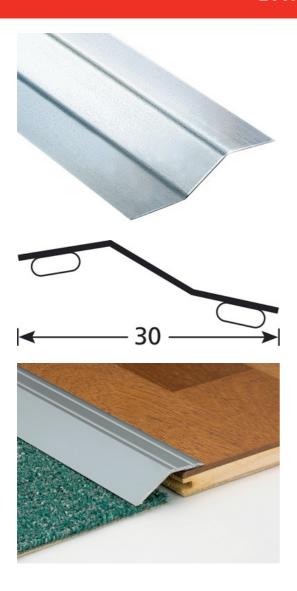

### **DESCRIPTION**

Self-adhesive stainless steel profile to make a transition between 2 floor coverings of different levels to be glued on a clean surface (no dust, no grease)

#### USE

For overlapping a floor covering or a parquet or concrete floor. Indoor use

#### **REFERENCE**

Ref: 301178