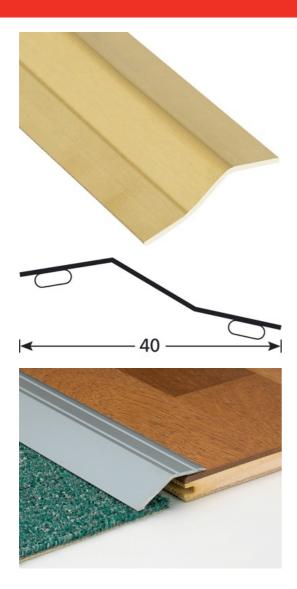

## **DESCRIPTION**

Brass pressed on steel profile to make a transition between 2 floor coverings of different levels to be glued on a clean surface (no dust, no grease)

#### **MATERIAL**

Cost effective metal. Metallic base coated with a polished 30 micron brass sheet. High quality. REACH compliant