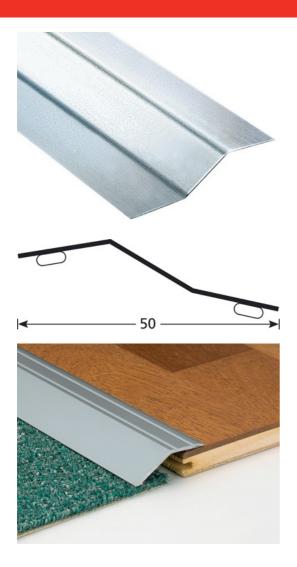

### **DESCRIPTION**

Self-adhesive stainless steel profile to make a transition between 2 floor coverings of different levels to be glued on a clean surface (no dust, no grease)

#### **USE**

For overlapping a floor covering or a parquet or concrete floor. Indoor use

#### **REFERENCE**

Ref: 301187