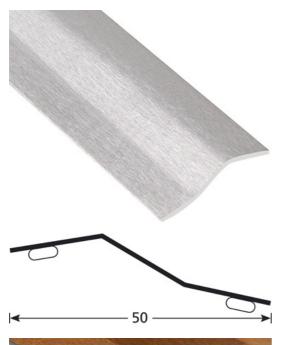

### DESCRIPTION

Self-adhesive stainless steel profile to make a transition between 2 floor coverings of different levels to be glued on a clean surface (no dust, no grease)

#### MATERIAL

Brushed stainless steel. Brushed-satiny aspect. REACH compliant