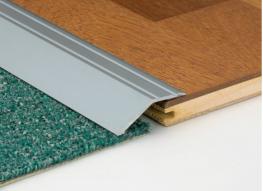

### DESCRIPTION

Self-adhesive stainless steel profile to make a transition between 2 floor coverings of different levels to be glued on a clean surface (no dust, no grease)

### USE

For overlapping a floor covering or a parquet or concrete floor. Indoor use

### **FITTING MODE**

Quick to install. Cut the profile to the desired length. Make sure that the support is clear and clean from any grease and dust. Remove the silicone-coated paper. Position the profile and press down to secure.