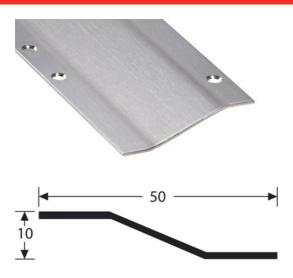

# **DESCRIPTION**

Drilled stainless steel profile

to make a transition between 2 floor coverings of different levels To be screwed - side holes.

14 holes, first and last one at 83 mm