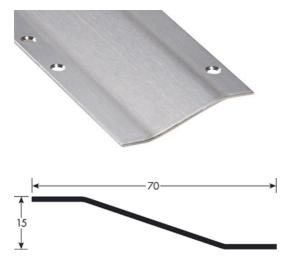

## DESCRIPTION

Drilled stainless steel profile

to make a transition between 2 floor coverings of different levels To be screwed - side holes.

14 holes, first and last one at 83 mm

### MATERIAL

Brushed stainless steel. Brushed-satiny aspect. REACH compliant