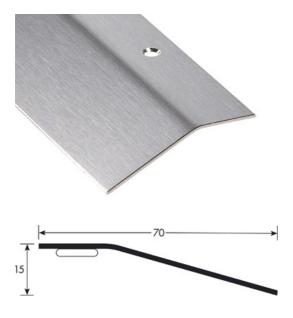

# DESCRIPTION

Drilled stainless steel profile

to make a transition between 2 floor coverings of different levels To be screwed - side holes.

14 holes, first and last one at 83 mm

#### MATERIAL

Brushed stainless steel. Brushed-satiny aspect. REACH compliant