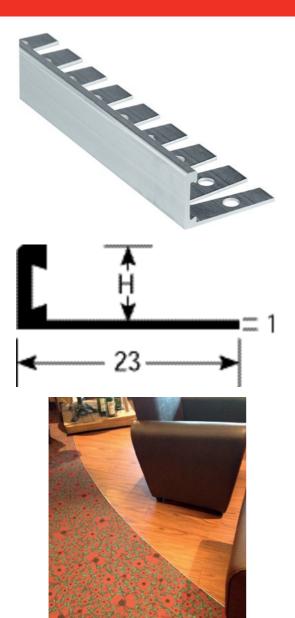

# **DESCRIPTION**

Aluminium profile

to make a transition between 2 floor coverings of different levels For edging and finishing a floor covering

to be sealed

To be screwed - central holes

#### **USE**

For edging and finishing a floor covering Indoor use