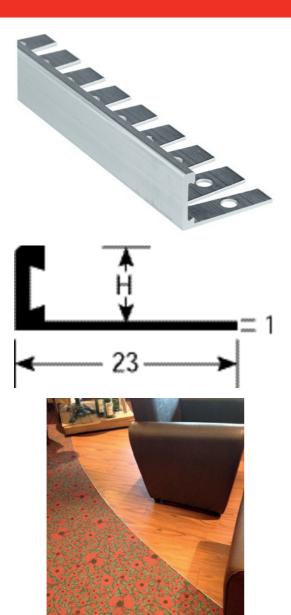

## **DESCRIPTION**

Aluminium profile

to make a transition between 2 floor coverings of different levels For edging and finishing a floor covering

to be sealed

To be screwed - central holes

#### **USE**

For edging and finishing a floor covering Indoor use

#### **REFERENCE**

Ref: 3506