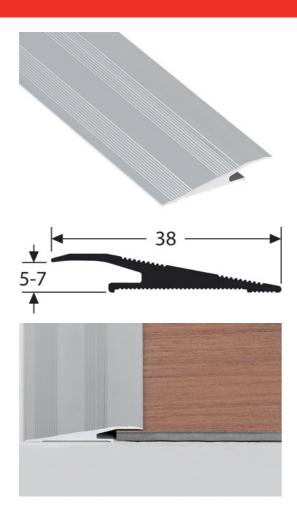

- **COVERSTRIPS EXPANSION PROFILES**
- ► REDUCERS ALU
- ► 5-7 MM REDUCER REF. 2690

# **DESCRIPTION**

Drilled aluminium profile

to make a transition between 2 floor coverings of different levels

Drilled - countersunk: to be screwed

20 holes, first one at 65 mm.

Holes are drilled, countersunk and deburred