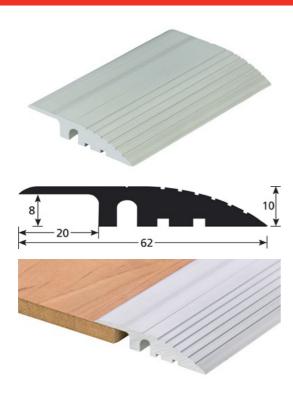

## **DESCRIPTION**

Drilled aluminium profile

to make a transition between 2 floor coverings of different levels For easy access with pallet trucks, trolleys and wheelchairs. Extremely sturdy.

Drilled - countersunk: to be screwed 14 holes, first and last one at 83 mm Holes are drilled, countersunk and deburred

## **REFERENCE**

Ref: 2650