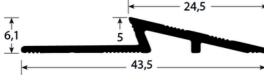

- **COVERSTRIPS EXPANSION PROFILES**
- ► REDUCERS ALU
- ▶ 5 MM REDUCER REF. 1933

## **DESCRIPTION**

Drilled aluminium profile

to make a transition between 2 floor coverings of different levels

Drilled - countersunk: to be screwed

20 holes, first one at 65 mm.

Holes are drilled, countersunk and deburred