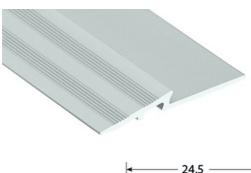

- **COVERSTRIPS EXPANSION PROFILES**
- ► REDUCERS ALU
- ▶ 5 MM REDUCER REF. 1933

## **DESCRIPTION**

Drilled aluminium profile

to make a transition between 2 floor coverings of different levels

Drilled - countersunk: to be screwed

20 holes, first one at 65 mm.

Holes are drilled, countersunk and deburred