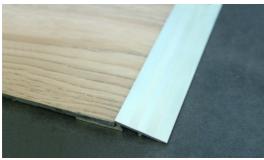

## **DESCRIPTION**

Drilled aluminium profile

to make a transition between 2 floor coverings of different levels

Drilled - countersunk: to be screwed

20 holes, first one at 65 mm.

Holes are drilled, countersunk and deburred

#### **USE**

For edging and finishing a floor covering Indoor use