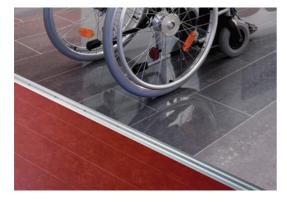

# **DESCRIPTION**

Drilled aluminium profile

to make a transition between 2 floor coverings of different levels For easy access with pallet trucks, trolleys and wheelchairs. Extremely sturdy.

Drilled - countersunk: to be screwed 14 holes, first and last one at 83 mm Holes are drilled, countersunk and deburred

## USE

To be installed in junction with a floor covering Indoor use