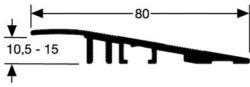

- **COVERSTRIPS EXPANSION PROFILES**
- ► REDUCERS ALU
- ▶ 10-15 MM REDUCER REF. 2621

# **DESCRIPTION**

Drilled aluminium profile

to make a transition between 2 floor coverings of different levels For easy access with pallet trucks, trolleys and wheelchairs. Extremely sturdy.

Drilled - countersunk: to be screwed 14 holes, first and last one at 83 mm Holes are drilled, countersunk and deburred