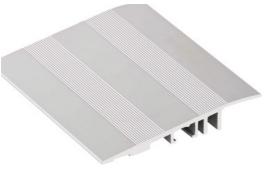

- **COVERSTRIPS EXPANSION PROFILES**
- ► REDUCERS ALU
- ▶ 10-15 MM REDUCER REF. 2621

# **DESCRIPTION**

Drilled aluminium profile

to make a transition between 2 floor coverings of different levels For easy access with pallet trucks, trolleys and wheelchairs. Extremely sturdy.

Drilled - countersunk: to be screwed 14 holes, first and last one at 83 mm Holes are drilled, countersunk and deburred