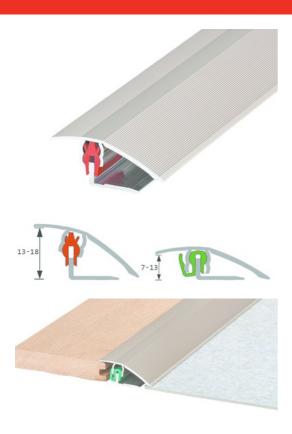

#### **DESCRIPTION**

Drilled aluminium profile

to make a transition between 2 floor coverings of different levels Invisible fixing: fix the base and clip the top on the base 5 holes, first one at 65 mm.

Holes are drilled, countersunk and deburred

#### **USE**

For overlapping a floor covering or a parquet or concrete floor. Indoor use

### **FITTING MODE**

Position the profile base, leaving an expansion gap. Locate the holes and drill into the concrete. Place the ROMUS plugs 94154, screw the base with ROMUS screws 94137. Clip the cover on the base to ensure a good connection.