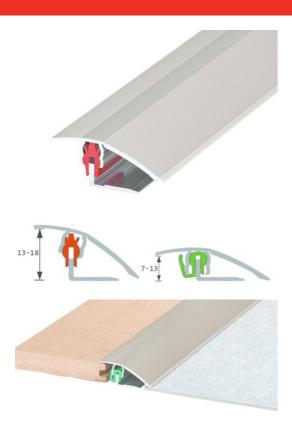

## **DESCRIPTION**

Drilled aluminium profile

to make a transition between 2 floor coverings of different levels Invisible fixing: fix the base and clip the top on the base

14 holes, first and last one at 83 mm

Holes are drilled, countersunk and deburred

#### **FITTING MODE**

Position the profile base, leaving an expansion gap. Locate the holes and drill into the concrete. Place the ROMUS plugs 94154, screw the base with ROMUS screws 94137. Clip the cover on the base to ensure a good connection.