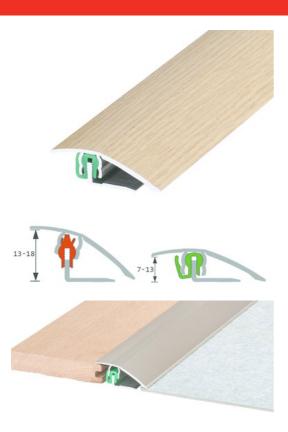

# **DESCRIPTION**

Drilled aluminium profile

to make a transition between 2 floor coverings of different levels Invisible fixing: fix the base and clip the top on the base

14 holes, first and last one at 83 mm

Holes are drilled, countersunk and deburred

### **FITTING MODE**

Position the profile base, leaving an expansion gap. Locate the holes and drill into the concrete. Place the ROMUS plugs 94154, screw the base with ROMUS screws 94137. Clip the cover on the base to ensure a good connection.