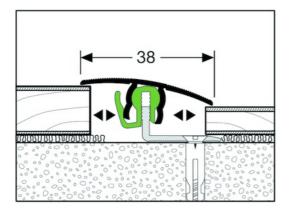

# DESCRIPTION

Drilled aluminium profile

to make a transition between 2 floor coverings of the same level Invisible fixing: fix the base and clip the top on the base 14 holes, first and last one at 83 mm

## **FITTING MODE**

Position the profile base, leaving an expansion gap. Locate the holes and drill into the concrete. Place the ROMUS plugs 94154, screw the base with ROMUS screws 94137. Clip the cover on the base to ensure a good connection.