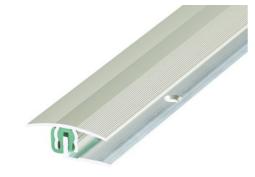

# DESCRIPTION

Drilled aluminium profile

to make a transition between 2 floor coverings of the same level Invisible fixing: fix the base and clip the top on the base 14 holes, first and last one at 83 mm

Holes are drilled, countersunk and deburred

#### USE

For overlapping a floor covering or a parquet or concrete floor. Indoor use