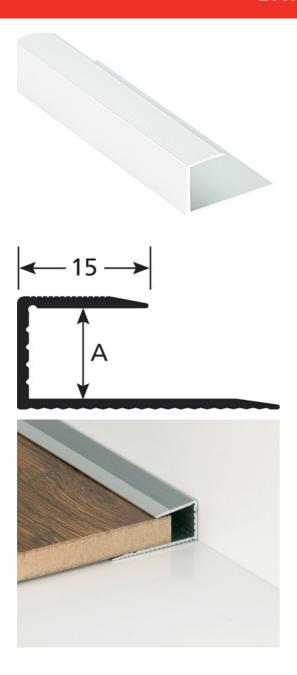

## **DESCRIPTION**

Drilled aluminium profile For edging and finishing a floor covering to be glued on a clean surface (no dust, no grease)

#### **REFERENCE**

Ref: 1990