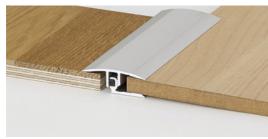

## **DESCRIPTION**

Aluminium profile with invisible fixing to make a transition between 2 floor coverings of different levels Invisible fixing: fix the base and clip the top on the base 5 holes, first one at 65 mm.

#### USE

For overlapping a floor covering or a parquet or concrete floor. Indoor use