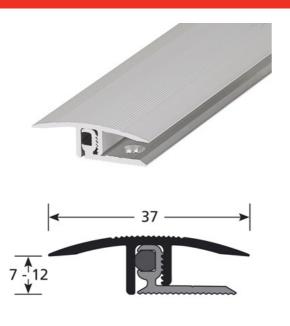

- **► COVERSTRIPS EXPANSION PROFILES**
- **► STARCLIC® PROFILES**
- > STANDARD COVER 7 TO 12 MM REF. 3100

## **DESCRIPTION**

Aluminium profile with invisible fixing to make a transition between 2 floor coverings of different levels Invisible fixing: fix the base and clip the top on the base 5 holes, first one at 65 mm.

Holes are drilled, countersunk and deburred