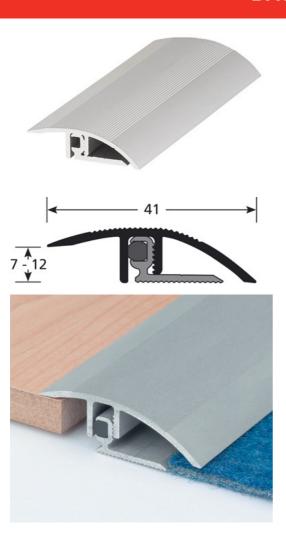

- **► COVERSTRIPS EXPANSION PROFILES**
- **► STARCLIC® PROFILES**
- > STANDARD COVER 7 TO 12 MM REF. 3157

# **DESCRIPTION**

Drilled aluminium profile

To secure stairs and reduce slip risk

Invisible fixing: fix the base and clip the top on the base 20 holes, first one at 65 mm.

Holes are drilled, countersunk and deburred

### **FITTING MODE**

Position the profile base, leaving an expansion gap. Locate the holes and drill into the concrete. Place the ROMUS plugs 94154, screw the base with ROMUS screws 94137. Clip the cover on the base to ensure a good connection.