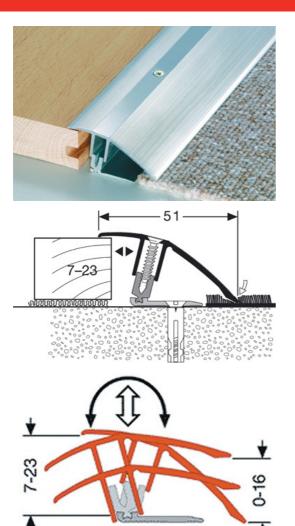

## DESCRIPTION

Drilled aluminium profile to make a transition between 2 floor coverings Drilled - countersunk: to be screwed 14 holes, first and last one at 83 mm Holes are drilled, countersunk and deburred

# **FITTING MODE**

Position the profile base, leaving an expansion gap. Locate the holes and drill into the concrete. Place the plugs, screw the base. Screw the cover onto the base to ensure a good connection.