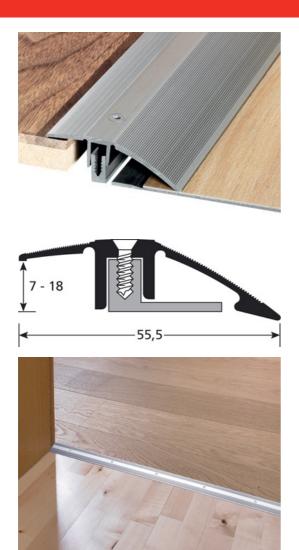

## **DESCRIPTION**

Drilled aluminium profile

to make a transition between 2 floor coverings of different levels

Drilled - countersunk: to be screwed

14 holes, first and last one at 83 mm

Holes are drilled, countersunk and deburred

Supplied with screws and plugs

#### **USE**

For overlapping a floor covering or a parquet or concrete floor. Indoor use

## **FITTING MODE**

Position the profile base, leaving an expansion gap. Locate the holes and drill into the concrete. Place the plugs, screw the base. Screw the cover onto the base to ensure a good connection.