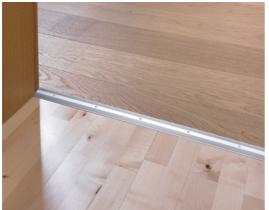

## DESCRIPTION

Drilled aluminium profile to make a transition between 2 floor coverings of different levels Drilled - countersunk: to be screwed 14 holes, first and last one at 83 mm Holes are drilled, countersunk and deburred Supplied with screws and plugs

## USE

For overlapping a floor covering or a parquet or concrete floor. Indoor use