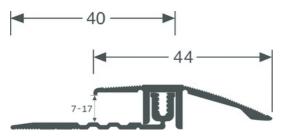

## DESCRIPTION

Drilled aluminium profile to make a transition between 2 floor coverings of different levels Drilled - countersunk: to be screwed 14 holes, first and last one at 83 mm Holes are drilled, countersunk and deburred Supplied with screws and plugs

### **FITTING MODE**

Position the profile base, leaving an expansion gap. Locate the holes and drill into the concrete. Place the plugs, screw the base. Screw the cover onto the base to ensure a good connection.