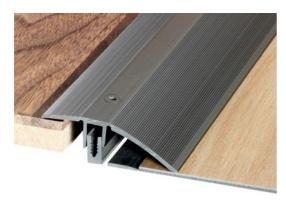

## DESCRIPTION

Drilled aluminium profile to make a transition between 2 floor coverings of different levels Drilled - countersunk: to be screwed 14 holes, first and last one at 83 mm Holes are drilled, countersunk and deburred Supplied with screws and plugs

## USE

For overlapping a floor covering or a parquet or concrete floor. Indoor use