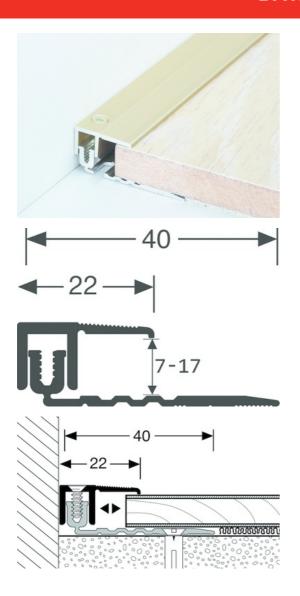

## **DESCRIPTION**

Drilled aluminium profile
For edging and finishing a floor covering
Drilled - countersunk: to be screwed
14 holes, first and last one at 83 mm
Holes are drilled, countersunk and deburred
Supplied with screws and plugs

## **FITTING MODE**

Position the profile base, leaving an expansion gap. Locate the holes and drill into the concrete. Place the plugs, screw the base. Screw the cover onto the base to ensure a good connection.