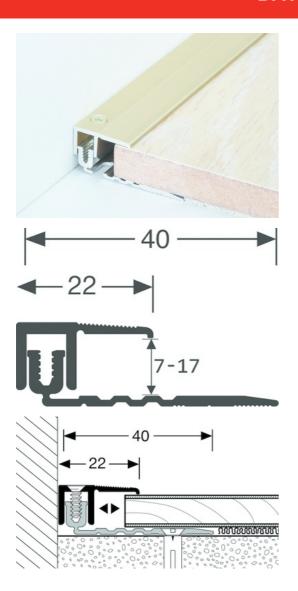

## **DESCRIPTION**

Drilled aluminium profile
For edging and finishing a floor covering
Drilled - countersunk: to be screwed
14 holes, first and last one at 83 mm
Holes are drilled, countersunk and deburred
Supplied with screws and plugs

## **FITTING MODE**

Position the profile base, leaving an expansion gap. Locate the holes and drill into the concrete. Place the plugs, screw the base. Screw the cover onto the base to ensure a good connection.