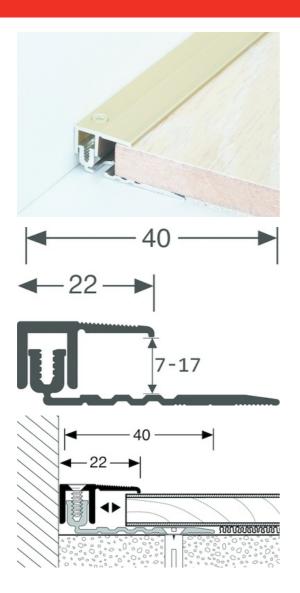

## **DESCRIPTION**

Drilled aluminium profile

to make a transition between 2 floor coverings of the same level

Drilled - countersunk: to be screwed

14 holes, first and last one at 83 mm

Holes are drilled, countersunk and deburred

## **FITTING MODE**

Position the profile base, leaving an expansion gap. Locate the holes and drill into the concrete. Place the plugs, screw the base. Screw the cover onto the base to ensure a good connection.