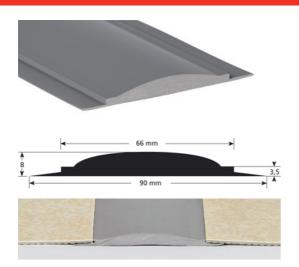

# **DESCRIPTION**

PVC profile to be stuck to make a transition between 2 floor coverings to be glued on a clean surface (no dust, no grease)

### USE

To be installed in junction with a floor covering Indoor use

### **REFERENCE**

Ref: 2495