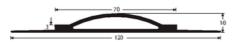

# **DATA SHEET**







## > MAINTENANCE

Use standard cleaners (neutral detergents)

## DESCRIPTION

to make a transition between 2 floor coverings of the same level to be glued on a clean surface (no dust, no grease)

#### USE

To be installed in junction with a floor covering Indoor use

### REFERENCE

Ref : 2485

# MATERIAL

Soft xxxx colour rubber profile **REACH** compliant

The information contained in this document is provided for information purposes. Romus cannot be held liable for this information. The user or specifier will check the compatibility of the product technical data with the actual situation. Romus reserves the right to modify all or part of this document without prior notice. Architect : Project : Email : Tel : Distributor : Tel : Email :