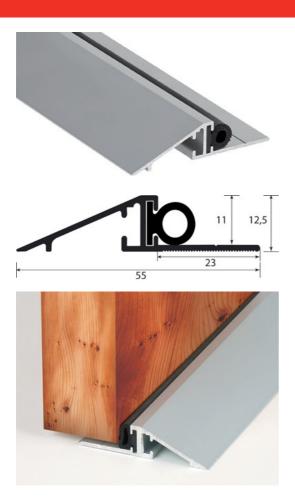

## **DESCRIPTION**

Drilled aluminium profile

to make a transition between 2 floor coverings of different levels

Drilled - countersunk: to be screwed

5 holes, first one at 65 mm.

Holes are drilled, countersunk and deburred

### **MATERIAL**

Aluminium profile: 6060-T5, N755-2 standard top-of-the-range alloy, thermically treated for higher hardness. xxxx colour soft PVC smooth expansion insert

REACH compliant

#### **FITTING MODE**

Cut the profile to the desired length. Locate the holes and drill in the subfloor. Place the ROMUS plugs 94154. Position the profile and fasten with screws VVVV.

The information contained in this document is provided for information purposes. Romus cannot be held liable for this information. The user or specifier will check the compatibility of the product technical data with the actual situation. Romus reserves the right to modify all or part of this document without prior notice.