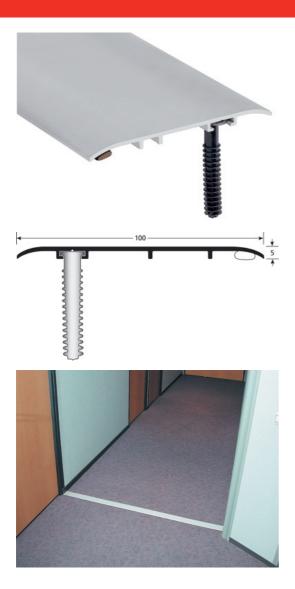

# DESCRIPTION

Aluminium expansion profile with one self-adhesive side and the other side with invisible fixing.

To cover and close expansion joints in industrial buildings, hospitals, universities, shopping centres plan 5 plugs 94156 per meter

#### **FITTING MODE**

Cut the profile to the desired length. Insert the corresponding number of plugs 94156 into the profile. Locate the holes and drill into the concrete. Place the plugs 94156. Remove the siliconecoated paper. Position the plugs in front of the holes and push the whole assembly hard into place.