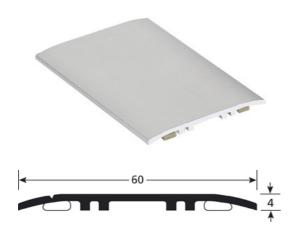

- **► COVERSTRIPS EXPANSION PROFILES**
- ► ALU FLOOR EXPANSION PROFILES
- > STRAIGHT EDGES "CJ-BD"- SMOOTH REF. 28063

#### **DESCRIPTION**

Self-adhesive aluminium profile

To cover and close expansion joints in industrial buildings, hospitals, universities, shopping centres

#### **REFERENCE**

Ref: 28063