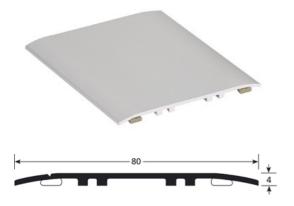

## DESCRIPTION

Self-adhesive aluminium profile To cover and close expansion joints in industrial buildings, hospitals, universities, shopping centres

## USE

To be installed on a floor covering or on a protected floor (resin, painted floor...). Indoor use

### REFERENCE

Ref : 2816