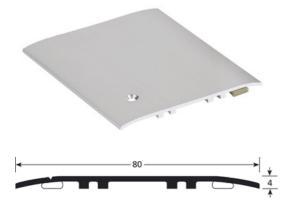

# DESCRIPTION

Aluminium expansion profile with one self-adhesive and one predrilled side.

To cover and close expansion joints in industrial buildings, hospitals, universities, shopping centres

Holes are drilled, countersunk and deburred

#### USE

To be installed on a floor covering or on a protected floor (resin, painted floor...). Indoor use